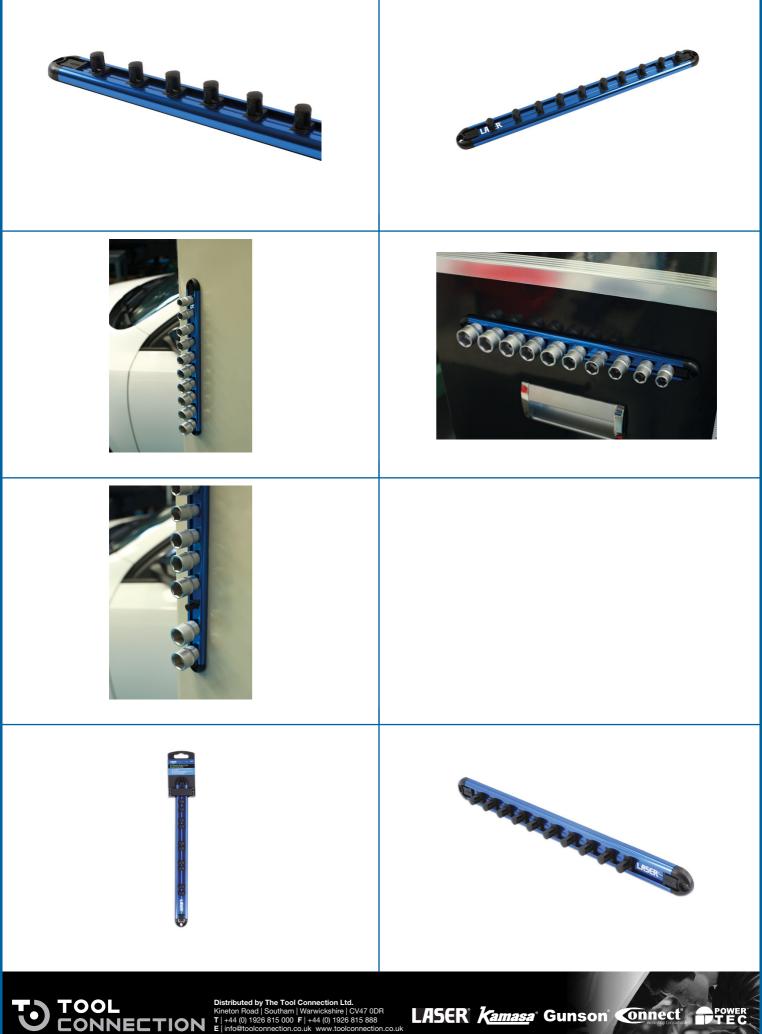

## Laser Tools Racing 45 Degree Quick Lock Socket Rail

Laser Tools Racing magnetic socket rail, holds ten standard 3/8" drive sockets with 45 degree quick lock mechanism. Powerful rare earth neodymium magnets hold the socket rail securely on any ferrous metal surface and there is a soft, non-scratch backing for protection. The rail is manufactured from lightweight anodized aluminium. A smart, efficient way to keep sockets organized and ready to use.

## **Additional Information**

- Magnetic rail holds 10 standard 3/8"D sockets.
- 'Strong rare earth (NdFeB) magnets for secure holding with scratch free soft backing for surface protection. •
- · Manufactured from anodised aluminium. Laser Tools Racing brand. Rail dimensions: 340 x 28mm
- · 45 degree quick lock design for fast, convenient socket storage.
- 1/4"D and 1/2"D socket rails also available, please see Laser Part Nos. 8086 (1/4"D) & 8088 (1/2"D).